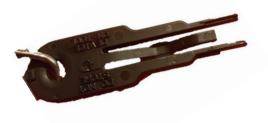

# Guide to network ports for Registers

Here is a detailed guide to where you can find active network ports for the student unions register system.

In several cases you have to remove a red or black plug from the network port. You do this with the key in the picture below which should be included in the kit you have been given.