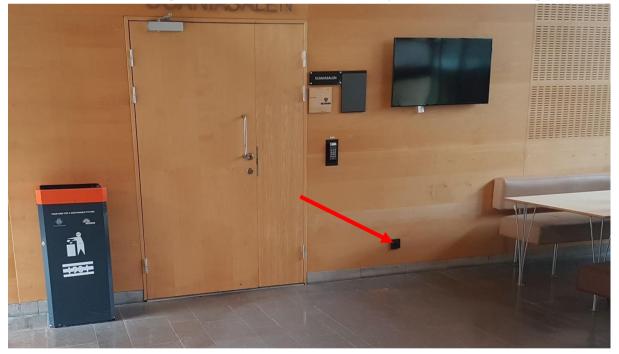

#### Outside the conference hall Scania

Below the TV to the right of the entrance there is a port available for registres.