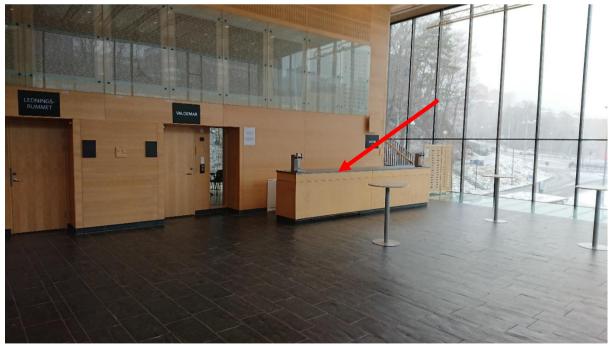

#### Kårrestaurangen

There are three total network ports by the Student Union restaurant. Two outside the entrance, one in the ceiling and one close to the floor. Then there is one just inside the restaurant above where the reception desk usually is.