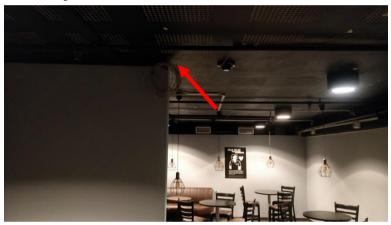

Opposite the vörtpanna there is a hidden cord in the ceiling you can plug directly into a register.