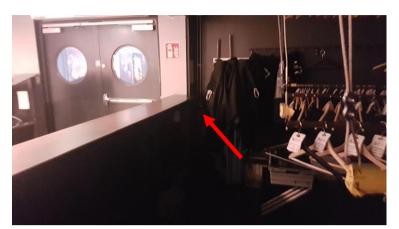

#### In the wardrobe

Below the counter on the far right you can find a network port.

Roof by the VIP corner