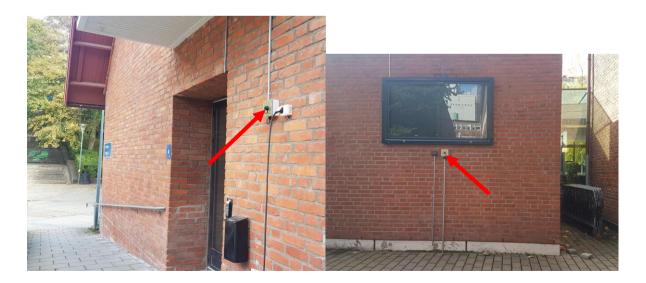

## Outside

There are two network ports available outside for use of registres. These are located on the side of the church towards teknologgården and by the stairs going down to Guasquen. You need to unscrew a black cap to access these.