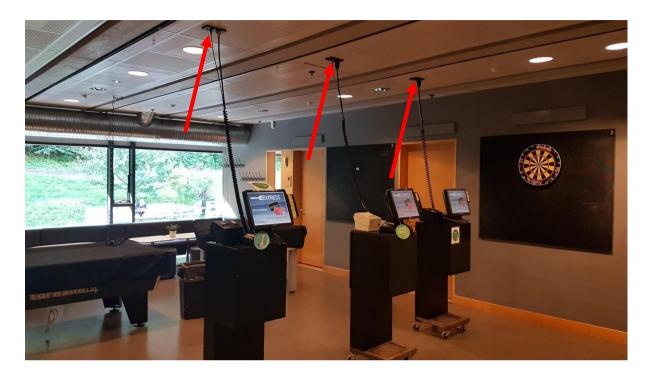

#### Expressen

In Expressen/JA spel there are 3 ports in the ceiling over where the lunch registrees usually ate located.