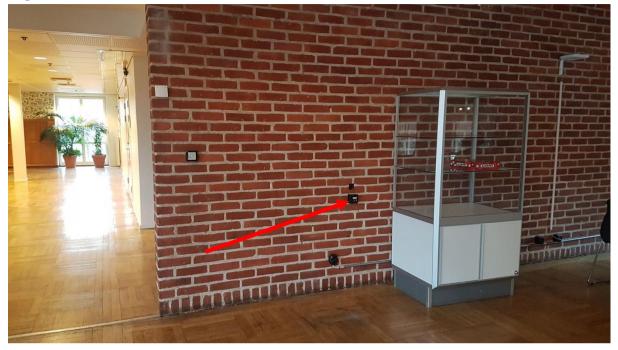

#### The Church

On the northern wall next to the glass case there is a network port available for register use.