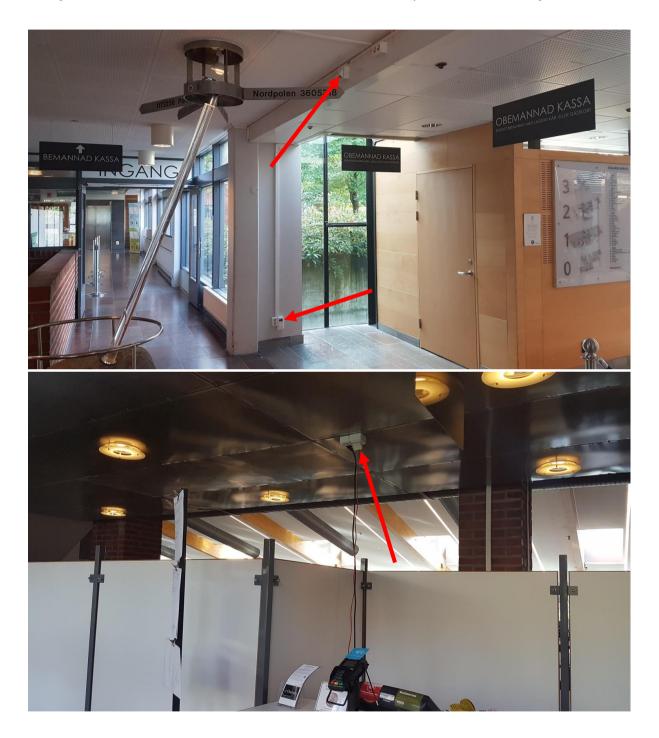

#### Kårrestaurangen

There are three total network ports by the Student Union restaurant. Two outside the entrance, one in the ceiling and one close to the floor. Then there is one just inside the restaurant above where the reception desk usually is.

#### Expressen

In Expressen/JA spel there are 3 ports in the ceiling over where the lunch registrees usually ate located.