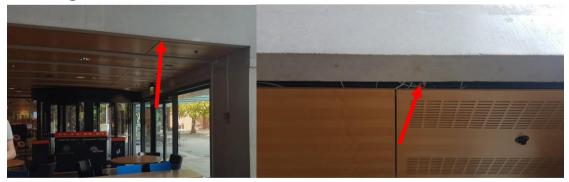

#### Expressen

In Expressen/JA spel there are 3 ports in the ceiling over where the lunch registrees usually ate located.