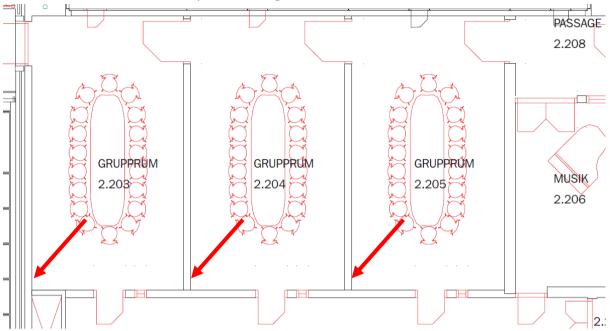

#### **Group Rooms**

Each room has a network port for registres in the northwest corners.