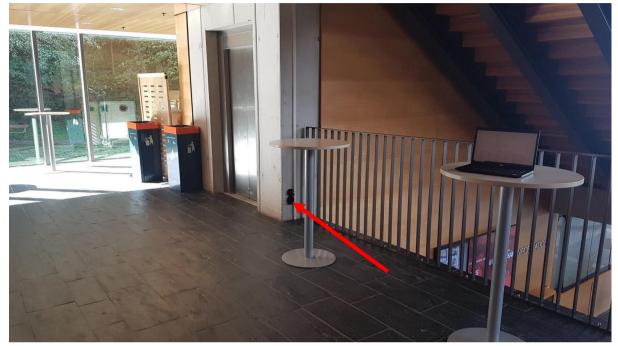

#### Kårrestaurangen

There are three total network ports by the Student Union restaurant. Two outside the entrance, one in the ceiling and one close to the floor. Then there is one just inside the restaurant above where the reception desk usually is.