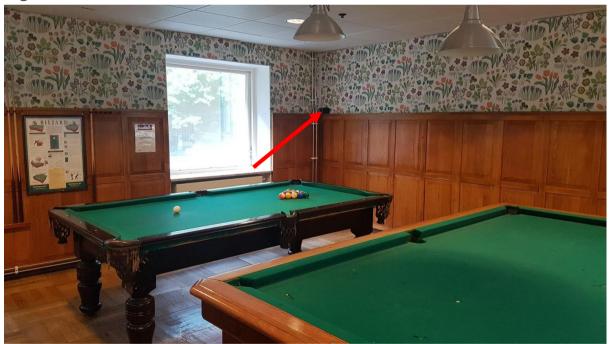

#### The Billiard Room

Behind the tables in the northeast corner there is an available network port for registres.