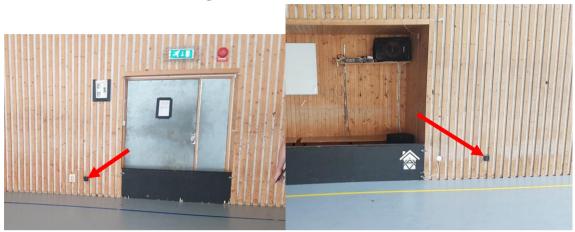

#### **Exercise hall**

In the hall there are two available ports for registres. One is to the left of the entrance and on is to the right of the bleachers.