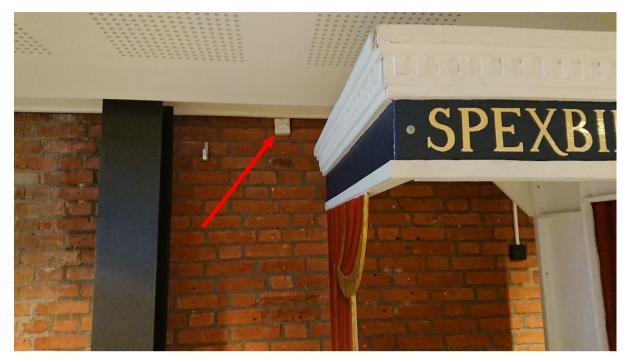

### Gasquen

#### Kitchen

Up by the sound system there is a network port you can use to connect to register network,