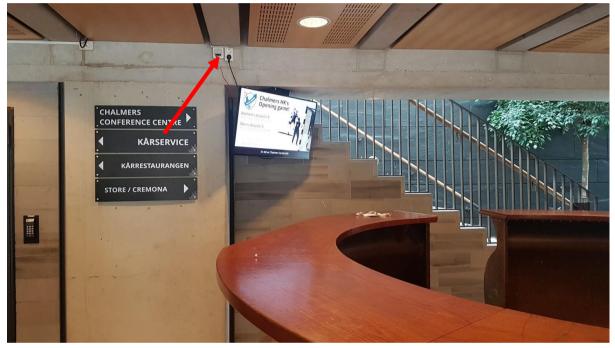

#### Kårrestaurangen

There are three total network ports by the Student Union restaurant. Two outside the entrance, one in the ceiling and one close to the floor. Then there is one just inside the restaurant above where the reception desk usually is.