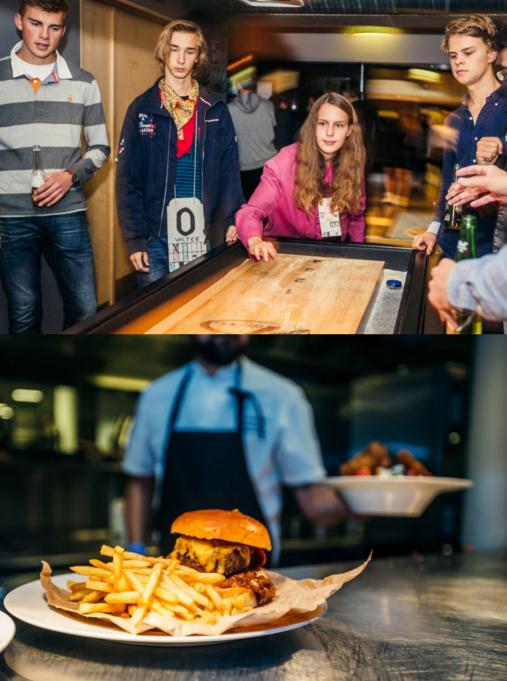

### J.A. Pripps Pub & Café

(Student union building Johanneberg) During the day we have everything you need for a nice coffee break. In the afternoon, the beer taps open and in the evening our kitchen serves great food at affordable prices. J.A. Pripps Arcade opens in the afternoon and offers boule, shuffleboard and similar games at great prices.

### Kårrestaurangen

(Student union building Johanneberg) This is our main lunch restaurant where we also host large banquettes. Choose between dishes of meat, vegan, fish and a weekly salad. Also offers a cheaper dish, Express, daily.