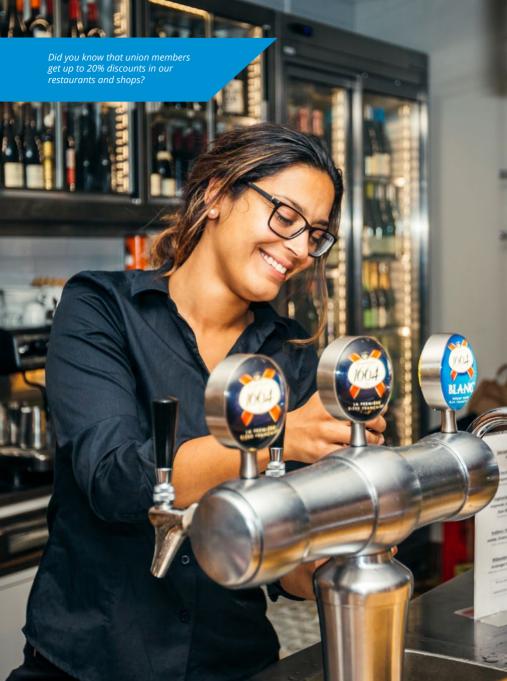

# Restaurants, pubs & cafes

The union owns a lot of restaurants, pubs and cafés around campus. All of them designed to fit your schedule, budget and location. Top up and pay with your student card and you will get discounts!

### J.A. Pripps Pub & Café

(Student union building Johanneberg) During the day we have everything you need for a nice coffee break. In the afternoon, the beer taps open and in the evening our kitchen serves great food at affordable prices. J.A. Pripps Arcade opens in the afternoon and offers boule, shuffleboard and similar games at great prices.