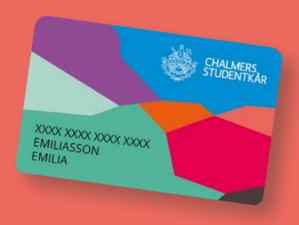

# How your union card works

Your journey at Chalmers starts with becoming a member of the student union. Once you receive your physical card, you will have access to all what campus has to offer. Learn more about how your two card versions work and how to tell them apart.

#### **Physical card**

Just like a keycard, this version gives you access to buildings and rooms around campus. And just like a credit or debit card, you can use it to pay locally and get discounts automatically.

Top up card at: chalmerskonferens.se/gastkarkort/karkort