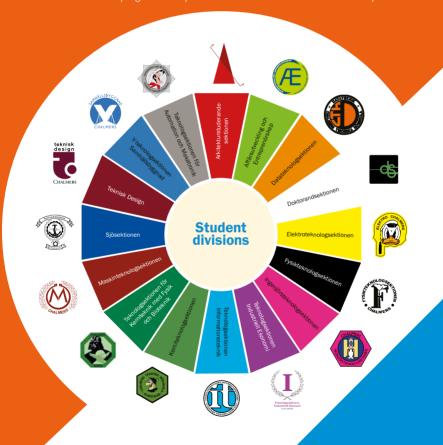

# 16 Student Divisions

Teknologsektioner

You are a member of both a student division and the student union. The divisions are independent and associated with a specific study program but a part of the union. More on the divisions on p. 59

# Student Divisions committees and societies

Your student division is your local and closest representative when it comes to educational affairs and student welfare. It is also they who welcome each student to their very own division each year (NollK).

Each division have their own range of activities within sports and social events that you as a member can get involved in. A perfect way to get new friends and learn something new.

Arkitekturstuderandesektionen

Affärsutveckling och Entreprenörskap inom Samhällsbyggnadsteknik

Datateknologsektionen

Doktorandsektionen

Elektroteknologsektionen

Fysikteknologsektionen

Ingenjörteknologsektionen

Teknologsektionen Industriell Ekonomi

Teknologsektionen Informationsteknik

Kemiteknologsektionen

Teknologsektionen för Bioteknik samt Kemiteknik med Fysik

Maskinteknologsektionen

Sjösektionen

Teknologsektionen Teknisk Design

V-teknologsektionen Samhällsbyggnad

Teknologsektionen för Automation och Mekatronik