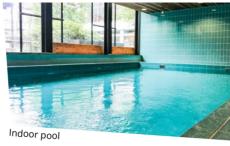

# **Union building Johanneberg**

Sweden's largest student union building, built in 2001, adding on to the existing building from the 1950's (today kalled "Kyrkan"). The new part is drawn by architect Gert Wingårdh (A75) and has won the Kasper Sahlin-prize. Includes a conference area, cinema, sauna, indoor pool, gym hall, night club, convenience store, group rooms, music room, pub and restaurants.