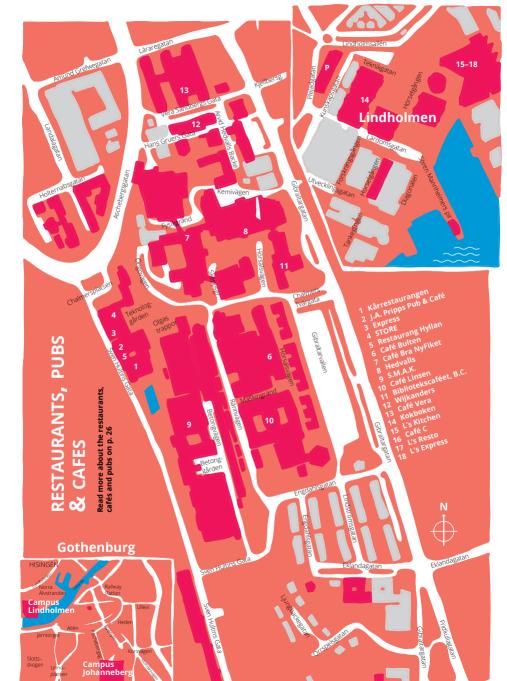

L's Express (Lindholmen Science Park) We serve take-away lunch during lunchtime with same dishes as L's Kitchen

Opening hours at: chalmerskonferens.se

Map of restaurants, cafés and pubs on p. 65

GET INVOLVED