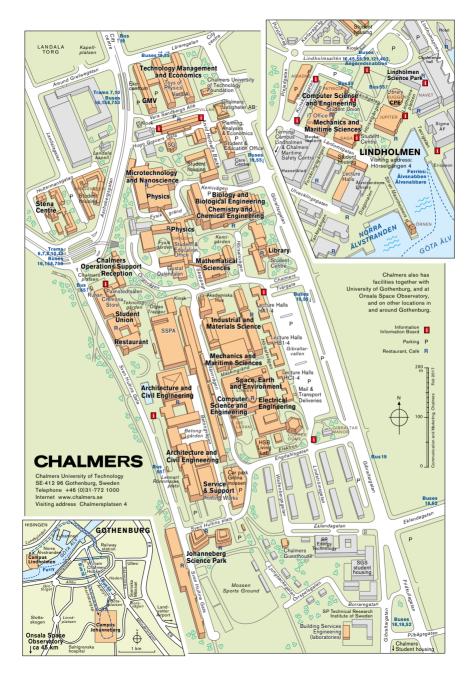

# **Facilities**

Sweden's largest student union building. An idyllic recreational area and a railway car. Some of many things that provide students with leisure, a place to study and arrange activities.

# **Union building Johanneberg**

Sweden's largest student union building, built in 2001, adding on to the existing building from the 1950's (today kalled "Kyrkan"). The new part is drawn by architect Gert Wingårdh (A75) and has won the Kasper Sahlin-prize. Includes a conference area, cinema, sauna, indoor pool, gym hall, night club, convenience store, group rooms, music room, pub and restaurants.

This is also where the student union officers, the staff, information desk (Kårservice) and most of the union committees are situated.

# **Union building Lindholmen**

Located in the heart of campus, the union building at Lindholmen provides affordable lunches, lots of light and a union bookstore. There is also a small office weekly used by the student union management team in order to answer any questions you might have.