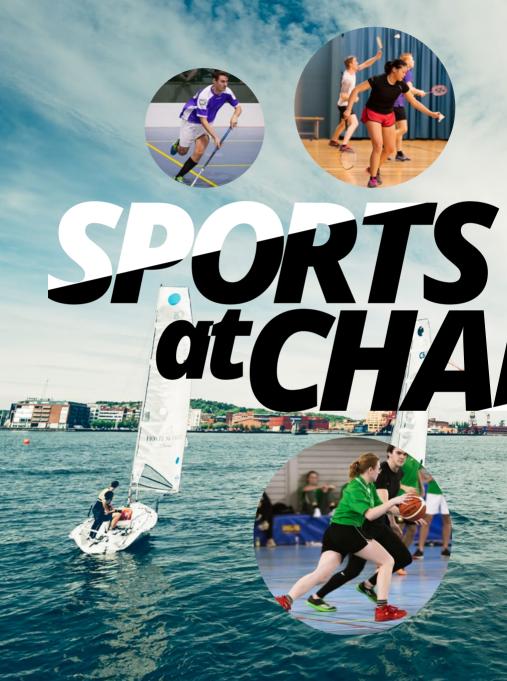

### What's your sport?

Regardless of you being a beginner or experienced athlete, there's something for everyone here at Chalmers. And if you can't find it, you can start it! All clubs are run by volunteering students, either at your local division or centrally within the union.

More info and links to each clubs website: chalmersstudentkar.se/sports

**Chalmers Badminton** 

**Chalmers Basket** 

**Chalmers Cykelklubb** 

Chalmers Football

**Chalmers Golfklubb** 

**Chalmers Innebandy** 

**Chalmers Padelklubb** 

**Chalmers Rowing Club** 

**Chalmers Simsektion** 

Chalmers Ultimate Frisbee

Chalmers Volleybollklubb

**Chalmers Yoga** 

Chalmers Alternative Sport

Chalmers Ballong Corps

Chalmers Danssällskap

**Chalmers Divers Club** 

Chalmers Handbollsklubb

Chalmers Hockey (Blue McRangers)

Chalmers Karateklubb

Chalmers Seglarsällskap

Chalmers Skytteförening

Chalmersbaletten