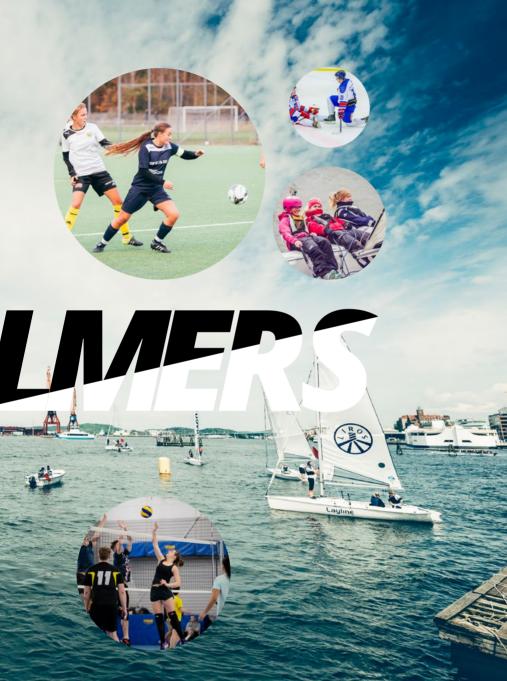

### What's your sport?

Regardless of you being a beginner or experienced athlete, there's something for everyone here at Chalmers. And if you can't find it, you can start it! All clubs are run by volunteering students, either at your local division or centrally within the union.

More info and links to each clubs website: chalmersstudentkar.se/sports

**Chalmers Badminton** 

**Chalmers Basket** 

**Chalmers Cykelklubb** 

Chalmers Football

**Chalmers Golfklubb** 

**Chalmers Innebandy** 

**Chalmers Padelklubb** 

**Chalmers Rowing Club** 

**Chalmers Simsektion** 

Chalmers Ultimate Frisbee

Chalmers Volleybollklubb

**Chalmers Yoga** 

Chalmers Alternative Sport

Chalmers Ballong Corps

Chalmers Danssällskap

**Chalmers Divers Club** 

Chalmers Handbollsklubb

Chalmers Hockey (Blue McRangers)

Chalmers Karateklubb

Chalmers Seglarsällskap

Chalmers Skytteförening

Chalmersbaletten