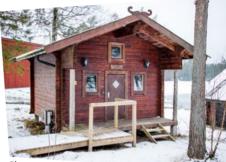

#### C.S. Sauna

Lakeside wooden sauna built by
Teknologföreningen C.S. in 1964 and given
to the union on our 100th birthday.
Renovated in 2016 with dual heating units
(wood and electricity). Presumably the
largest student owned sauna in the world,
fitting 60 people.