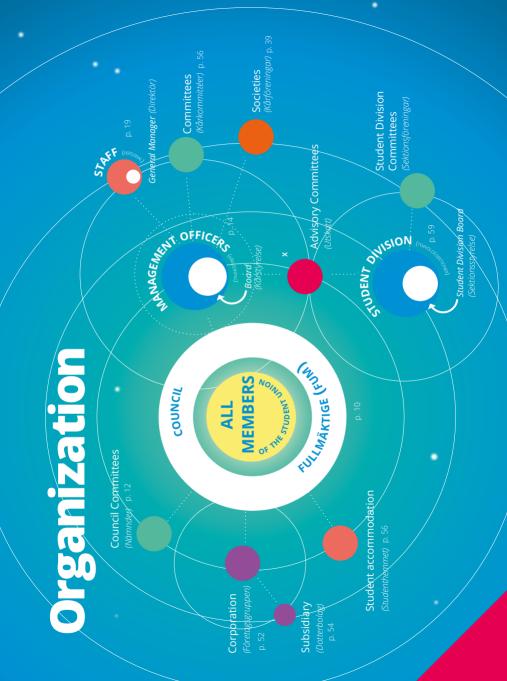

### How we are run

We are a membership organization run by its members for its members. We are committed to everything concerning your student life during your time at Chalmers.

All students at Chalmers are members of the union. That means 13 000 voices who can affect, change and make the student experience more fun and meaningful.

However without being properly organized things could easily get out of hand. That is why we have a **student union council** who are elected by its members and who make the strategic decisions regarding the union.

The everyday work is lead by a **management team** (*Kårledningen*) and of course all the thousands of volunteers within the union. Learn how we are organized on p. 8