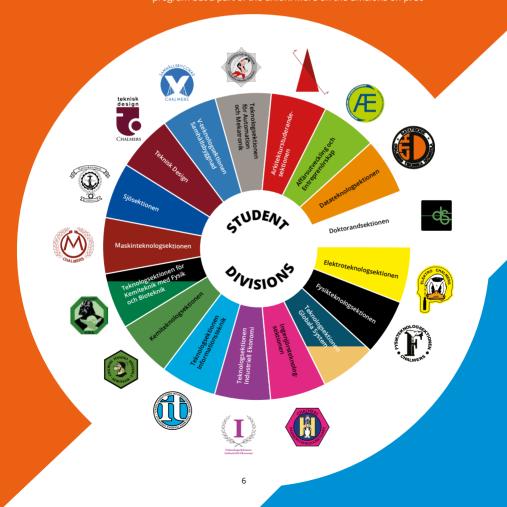

## 17 student divisions

You are a member of both a student division and the student union. The divisions are independent and associated with a specific study program but a part of the union. More on the divisions on p. 59

# Student divisions committees and societies

Your student division is your local and closest representative when it comes to educational affairs and student welfare. It is also they who welcome each student to their very own division each year (NollK).

Each division have their own range of activities within sports and social events that you as a member can get involved in. A perfect way to get new friends and learn something new.

Arkitekturstuderandesektionen

Affärsutveckling och Entreprenörskap inom Samhällsbyggnadsteknik

Datateknologsektionen

Doktorandsektionen

Elektroteknologsektionen

Fysikteknologsektionen

Teknologsektionen Globala System

Ingenjörteknologsektionen

Teknologsektionen Industriell Ekonomi

Teknologsektionen Informationsteknik

Kemiteknologsektionen

Teknologsektionen för Bioteknik samt Kemiteknik med Fysik

Maskinteknologsektionen

Sjösektionen

Teknologsektionen Teknisk Design

V-teknologsektionen Samhällsbyggnad

Teknologsektionen för Automation och Mekatronik