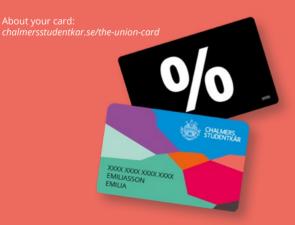

# How your union card works

Your journey at Chalmers starts with becoming a member of the student union. Once you receive your physical card, you will have access to all what campus has to offer. Learn more about how your two card versions work and how to tell them apart.

# **Physical card**

Just like a keycard, this version gives you access to buildings and rooms around campus. And just like a credit or debit card, you can use it to pay locally and get discounts automatically.

Top up card at: chalmersstudentkar.microdeb.me