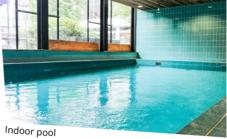

### **Union building Johanneberg**

Sweden's largest student union building, built in 2001, adding on to the existing building from the 1950's (today kalled "Kyrkan"). The new part is drawn by architect Gert Wingårdh (A75) and has won the Kasper Sahlin-prize. Includes a conference area, cinema, sauna, indoor pool, gym hall, night club, convenience store, group rooms, music room, pub and restaurants.