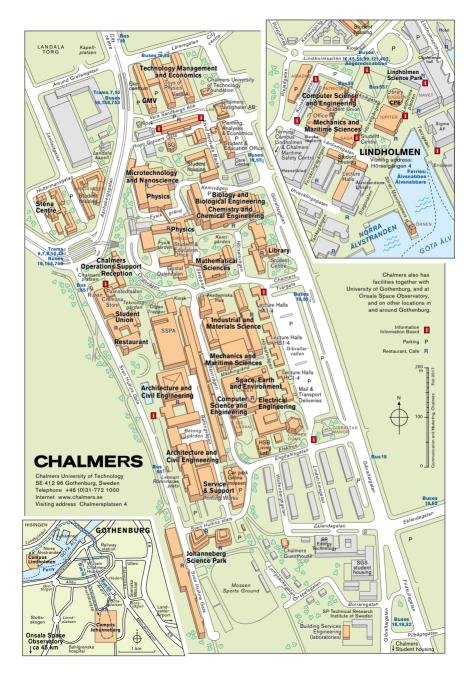

## **Facilities**

We own Sweden's largest student union building. An idyllic recreational area and a railway car. Things that provide students with leisure, a place to study and arrange activities.

About 20 km east of Gothenburg, Härryda, our own recreational area is located, overlooking lake Sandsjön. Come here anytime to chop wood, swim and finish with a hot sauna.

### **Union building Johanneberg**

Sweden's largest student union building, built in 2001, adding on to the existing building from the 1950's (today kalled "Kyrkan"). The new part is drawn by architect Gert Wingårdh (A75) and has won the Kasper Sahlin-prize. Includes a conference area, cinema, sauna, indoor pool, gym hall, night club, convenience store, group rooms, music room, pub and restaurants.

### **Union building Lindholmen**

Located in the heart of campus, the student union building at Lindholmen provides affordable lunches, lots of daylight and a union bookstore. There is also a small office used by the student union management teamwhen working at Lindholmen. You can also find Kårservice here every week.