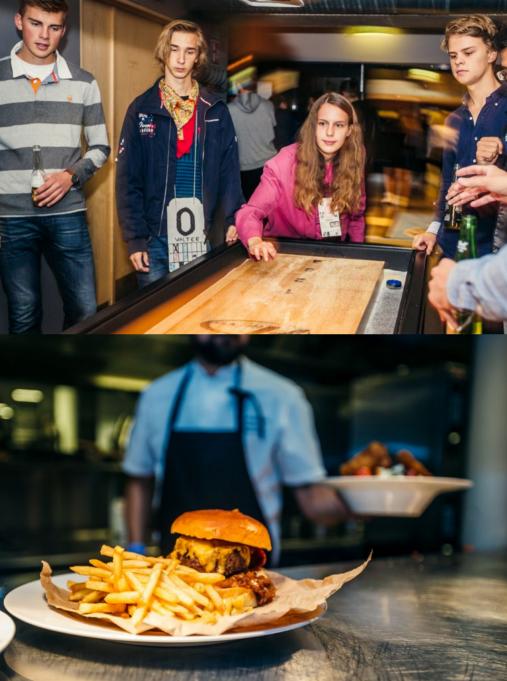

## **Restaurants,** pubs & cafes

Campus is full of places to eat, drink and hang out. The union owns or run the majority of restaurants. Top up and pay with your student card and you will get discounts.

### J.A. Pripps Pub & Café

(Student union building Johanneberg) Perfect spot for breakfast, coffee, beer, lunch or casual dinner. We offer pub trivia weekly and seasonal event. J.A. Pripps Arcade opens in the afternoon and offers boule, shuffleboard and similar games at great prices. We also have a private karaoke room for rent.